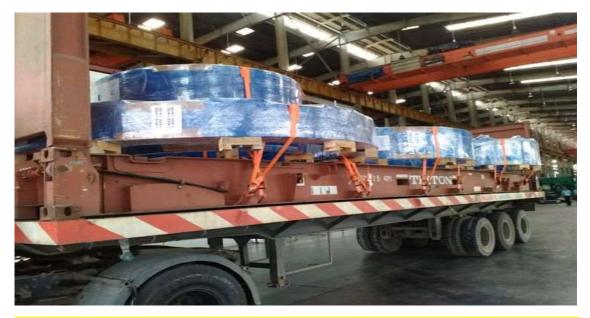

Cargo Description: 105 Ton, 300 and 600 Ton Link Motion Press Machine

Cargo Description: IH Frame 300 Ton Double Crank Press, Malaysia – India

Cargo Description: Windmill Tower Flanges, India to Various parts in world