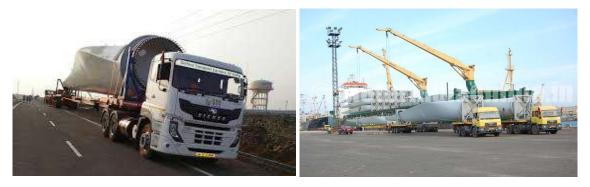

Cargo Description: 105 Ton, 300 and 600 Ton Link Motion Press Machine

Cargo Description: IH Frame 300 Ton Double Crank Press, Malaysia – India

Cargo Description: Windmill Tower Flanges, India to Various parts in world

Cargo Description: Windmill Gear Boxes & Hubs, India to Various parts in world and Import from Various parts of world to India

Cargo Description: Windmill Blade Moulds, India to Various parts in world

Cargo Description: Transformers, India to Various parts in world