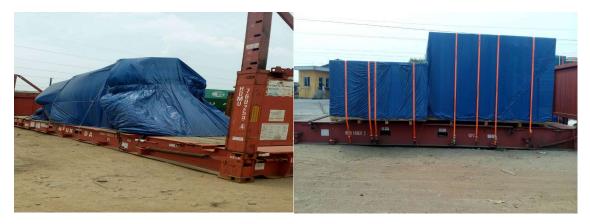

#### **Project Cargoes / Heavy Lifts Volumes:**

- Handled about 400 heavy lift units with integrated services of freight, custom clearance, transportation
- Handled several thousand tonnes of other break-bulk cargo
- Chartered & Operated Heavy Lift Ship with foreign principals

## BRIEF DISPLAY OF THE PROJECT CARGOES HANDLED

Cargo Description: Hydraulic Presses 36 MT -138 MT per unit, China - India

Cargo Description: 1600 Ton Hot Forging Press, Korea – India

Cargo Description: 750 Ton Hot Forging Press, Korea – India