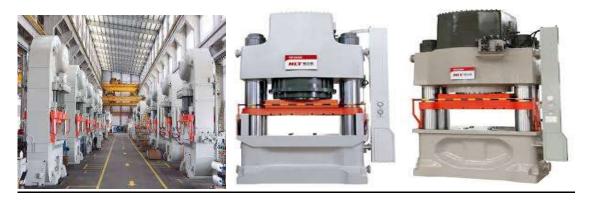

#### Project Cargoes / Heavy Lifts Handled:

- Hydraulic presses weighing up to 150 MT single unit
- Mechanical presses weighing up to 70 MT single unit
- Precision machinery weighing up to 70 MT single unit
- Pressure tanks weighing up to 100 MT single unit
- Wind mill blades, fiber molds, gearboxes & hubs
- Loco-tractors (locomotives that can run on rail & road both)
- Steel cargoes
- Transformers
- Large prefabricated structures
- Various other capital goods

## BRIEF DISPLAY OF THE PROJECT CARGOES HANDLED

Cargo Description: Hydraulic Presses 36 MT -138 MT per unit, China - India

Cargo Description: 1600 Ton Hot Forging Press, Korea – India

Cargo Description: 750 Ton Hot Forging Press, Korea – India