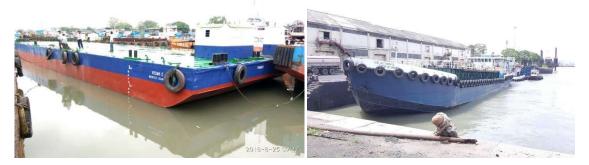

Description: Brokering of Long-Term Charters of Marine Vessels, e.g. Motor Tugs of various BHP and Bollard Pull on Marine Projects in India, Mumbai

Description: Brokering of Long-Term Charters of Marine Vessels, e.g. **Flat Top Dumb barges and Self-Propelled Barges** of various sizes on Marine Projects in India, Mumbai