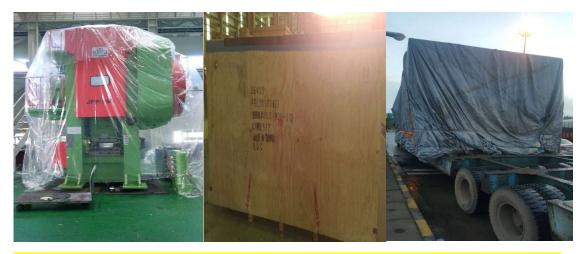

## BRIEF DISPLAY OF THE PROJECT CARGOES HANDLED

Cargo Description: Hydraulic Presses 36 MT -138 MT per unit, China - India

Cargo Description: 1600 Ton Hot Forging Press, Korea – India

Cargo Description: 750 Ton Hot Forging Press, Korea – India

Cargo Description: 105 Ton, 300 and 600 Ton Link Motion Press Machine

Cargo Description: IH Frame 300 Ton Double Crank Press, Malaysia – India

Cargo Description: Windmill Tower Flanges, India to Various parts in world