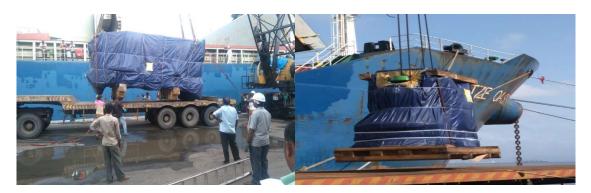

## BRIEF DISPLAY OF THE PROJECT CARGOES HANDLED

Cargo Description: Hydraulic Presses 36 MT -138 MT per unit, China - India

Cargo Description: 1600 Ton Hot Forging Press, Korea – India

Cargo Description: 750 Ton Hot Forging Press, Korea – India

Cargo Description: 105 Ton, 300 and 600 Ton Link Motion Press Machine

Cargo Description: IH Frame 300 Ton Double Crank Press, Malaysia – India

Cargo Description: Windmill Tower Flanges, India to Various parts in world