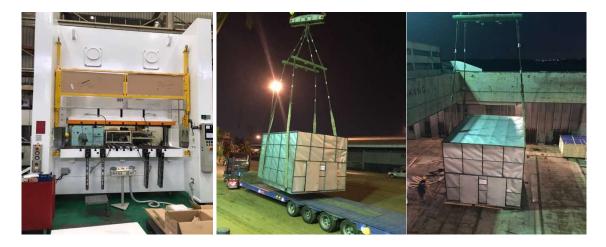

## BRIEF DISPLAY OF THE PROJECT CARGOES HANDLED

Cargo Description: Hydraulic Presses 36 MT -138 MT per unit, China - India

Cargo Description: 1600 Ton Hot Forging Press, Korea – India

Cargo Description: 750 Ton Hot Forging Press, Korea – India